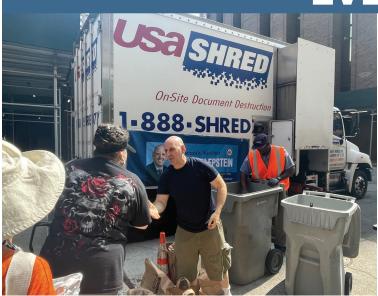

#### Shredding Spectacular at Madison Square Park

Sunday, April 28th

**10:00 AM - 2:00 PM** Madison between 23<sup>rd</sup> & 24<sup>th</sup>

Co-Sponsored by Councilmember Erik Bottcher and Madison Square Park Conservancy

#### Shredding Spectacular at Union Square

### Sunday, May 19th

10:00 AM - 2:00 PM 17<sup>th</sup> Street and Union Square East on the SW corner Co-Sponsored by Assembly Member Deborah Glick and Union Square Partnership