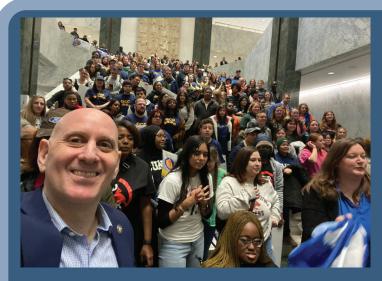

#### **News from Albany** Supporting Students with Disabilities

On Monday, February 26th I was honored to host over 500 college students, advocates, and education leaders at the State Capitol for Student Empowerment Day to support funding to help college students with disabilities. This funding can be used for crucial services including academic coaching; modified experiential learning opportunities; and accessibility in classrooms which will help the over 90,000 students with disabilities in our state get the support they need to finish college.