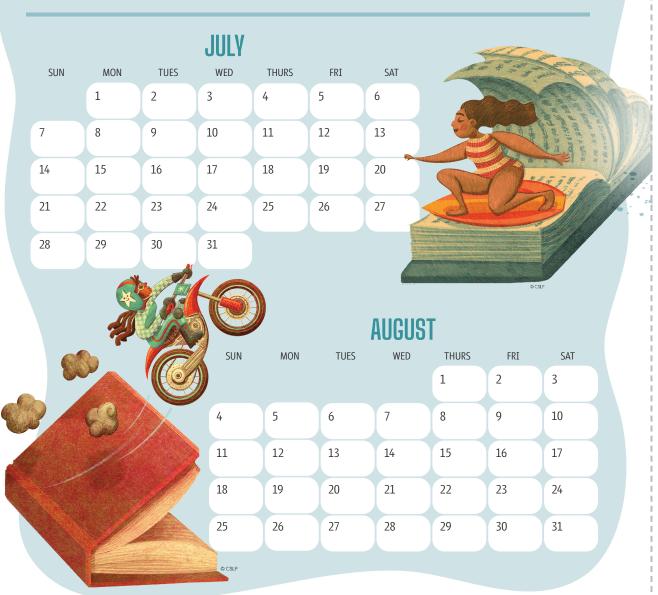

1 Mark the calendar in this brochure for each day they read for at least 15 minutes, independently or with a reading partner, in July and August.

2 Once they have checked off 40 days or more, fill out the enclosed form and send it to my office.

### New York State Assembly's 2024 **SUMMER READING CHALLENGE**

"I pledge to read for at least 40 days during July and August. I will mark the calendar below with a check mark each day that I read for at least 15 minutes by myself or with a reading buddy."