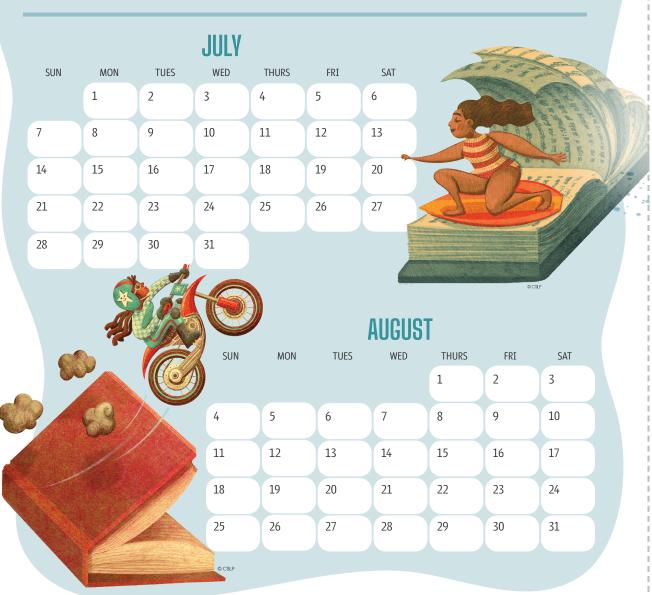

1 Mark the calendar in this brochure for each day they read for at least 15 minutes, independently or with a reading partner, in July and August.

2 Once they have checked off 40 days or more, fill out the enclosed form and send it to my office.

# New York State Assembly's 2024 **SUMMER READING CHALLENGE**

"I pledge to read for at least 40 days during July and August. I will mark the calendar below with a check mark each day that I read for at least 15 minutes by myself or with a reading buddy."