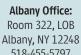

1 Mark the calendar in this brochure for each day they read for at least 15 minutes, independently or with a reading partner, in July and August.

2 Once they have checked off 40 days or more, fill out the enclosed form and send it to my office.

## New York State Assembly's 2024 **SUMMER READING CHALLENGE**

"I pledge to read for at least 40 days during July and August. I will mark the calendar below with a check mark each day that I read for at least 15 minutes by myself or with a reading buddy."