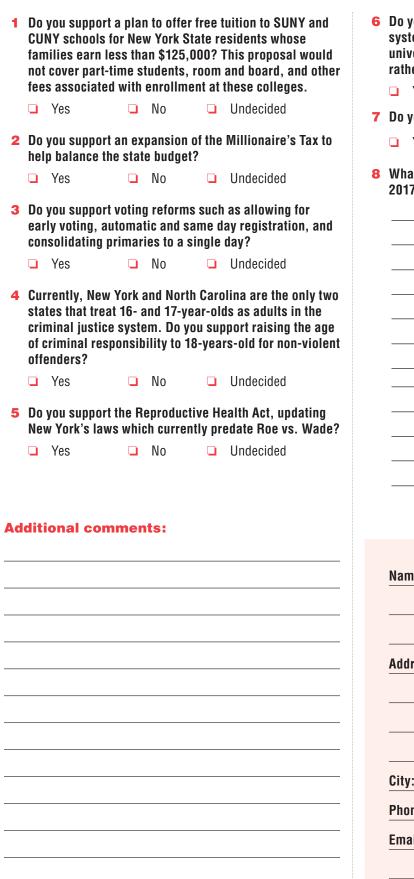

## Assemblywoman Lupardo's 2017 Constituent Survey

|   | Do you support the creation of a single-payer health care<br>system in New York State? Single payer health care is a<br>universal health care system where a "single payer" fund,<br>rather than private insurers, pays for health care costs. |        |         |       |         |      |      |                |          |      |
|---|------------------------------------------------------------------------------------------------------------------------------------------------------------------------------------------------------------------------------------------------|--------|---------|-------|---------|------|------|----------------|----------|------|
|   |                                                                                                                                                                                                                                                | Yes    |         |       | No      |      |      | Undecided      |          |      |
|   | Do                                                                                                                                                                                                                                             | you su | pport a | stat  | ewide   | ban  | on p | lastic carryo  | out bags | ?    |
|   |                                                                                                                                                                                                                                                | Yes    |         |       | No      |      |      | Undecided      |          |      |
| 8 | Wh<br>201                                                                                                                                                                                                                                      |        | ou thin | k the | e Legis | latu | re's | top priority s | should b | e in |
|   |                                                                                                                                                                                                                                                |        |         |       |         |      |      |                |          |      |
|   |                                                                                                                                                                                                                                                |        |         |       |         |      |      |                |          |      |
|   |                                                                                                                                                                                                                                                |        |         |       |         |      |      |                |          |      |
|   |                                                                                                                                                                                                                                                |        |         |       |         |      |      |                |          |      |
|   |                                                                                                                                                                                                                                                |        |         |       |         |      |      |                |          |      |
|   |                                                                                                                                                                                                                                                |        |         |       |         |      |      |                |          |      |
|   | Na                                                                                                                                                                                                                                             | me:    |         |       |         |      |      |                |          |      |
|   |                                                                                                                                                                                                                                                |        |         |       |         |      |      |                |          |      |
|   | Adu                                                                                                                                                                                                                                            | dress: |         |       |         |      |      |                |          |      |
|   |                                                                                                                                                                                                                                                |        |         |       |         |      |      |                |          |      |
|   | Cit                                                                                                                                                                                                                                            | y:     |         |       |         |      |      |                |          |      |
|   | Pho                                                                                                                                                                                                                                            | one:   |         |       |         |      |      |                |          |      |
|   | Em                                                                                                                                                                                                                                             | ail:   |         |       |         |      |      |                |          |      |
|   |                                                                                                                                                                                                                                                |        |         |       |         |      |      |                |          |      |